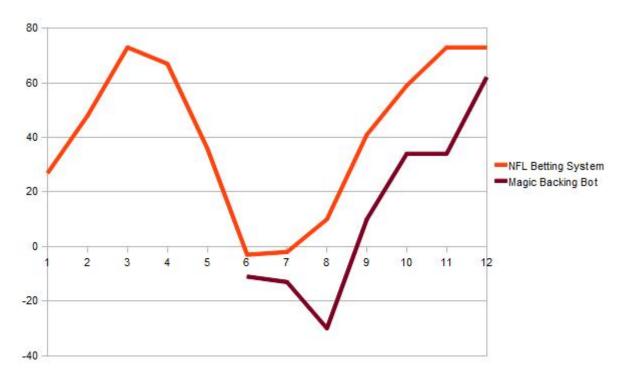

### **Profitability Graph**

Return to Contents/Index

Here is a graph of the profit being made by the front-runners as a percentage of their starting bank. This gives a week by week comparative view of their progress.

It gives a representation of the volatility or dependability of each system. Ideally we would want a graph that increased each week by roughly the same amount. If a system or tipping service could produce that, then we would really have a winning review!

This week, Magic Backing Bot has made more profit – a great performance over the past few weeks.

### Profit as a %age of starting bank