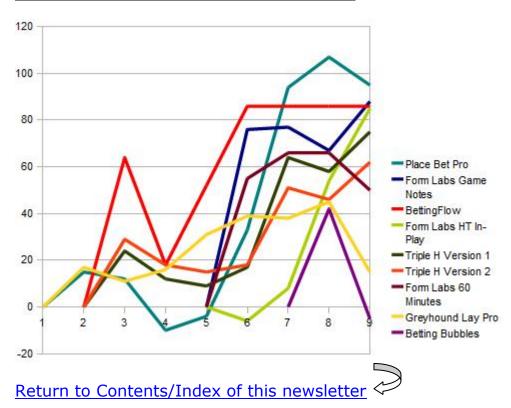

### **League Table of Current Reviews**

A reasonable way of comparing the performance of systems is to work out the profit (or loss) as a percentage of the starting bank. Obviously this table doesn't replace reading the reviews, because profit as %age of bank is not the only factor in judging a system. Nevertheless, it is a valid at-aglance way of bringing the mass of data together.

I've colour coded the reviews that are the currently most successful, with the colour of their profitability graph (next newsletter section).

Betting Bubbles has sunk after a great start. Let's hope it floats back up the chart again. Another previous high-flyer, Greyhound Lay Pro, has dipped this week. We still have seven systems making over 40% profit!

### **Profitability Graph**

Return to Contents/Index

Here is a graph of the profit being made by the front-runners as a percentage of their starting bank. This gives a week by week comparative view of their progress.

It gives a representation of the volatility or dependability of each system. Ideally we would want a graph that increased each week by roughly the same amount. If a system or tipping service could produce that, then we would really have a winning review!

I've kept Betting Bubbles and Greyhound Lay Pro on the graph in the hope that they recover next week. Form Labs and Triple H have done well this week.

### Profit as a %age of starting bank